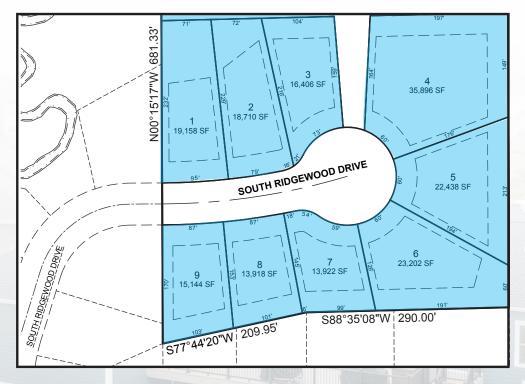

## Ridgewood Reserve 2025 Pre-Construction Pricing

| Lot #    | Lot Size | Lot Price | Exposure         |
|----------|----------|-----------|------------------|
| 1        | 19,158   | \$189,900 | 5' Rear Exposure |
| RESERVED | 18,710   | \$194,900 | 5' Rear Exposure |
| RESERVED | 16,406   | \$194,900 | 5' Rear Exposure |
| RESERVED | 35,896   | \$249,900 | Full Exposure    |
| 5        | 22,432   | \$199,900 | 5' Rear Exposure |
| RESERVED | 23,202   | \$194,900 | Level            |
| 7        | 13,922   | \$174,900 | Level            |
| 8        | 13,918   | \$169,900 | Level            |
| 9        | 15,144   | \$164,900 | Level            |